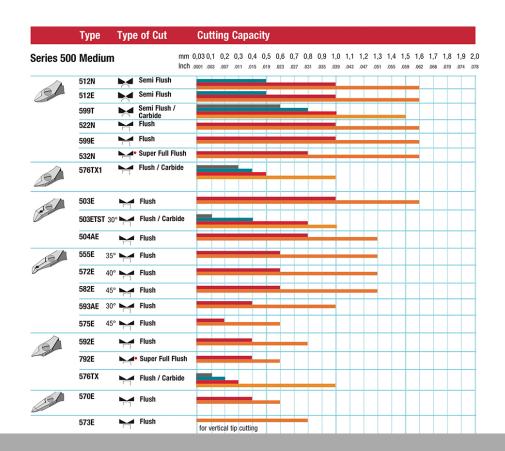

## The Perfect Cut - Strong, sharp and precise, every time

The Weller Erem Series 500 Micro is a full range of medium sized, robust, precision cutters with a wide range of head shapes. The cutters are manufactured from high grade tool steel. The cutting edges are hardened to Rockwell 63-65 HRC. The precision cutters have a nonreflecting surface, are ESD safe and resharpable.