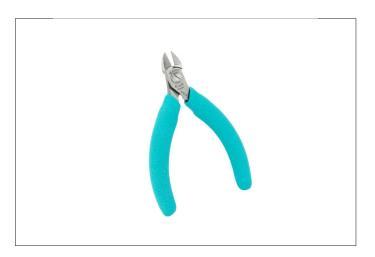

## 576TX2

Product no.: 576TX2

Side cutter - oval head, hard metal blades

source images